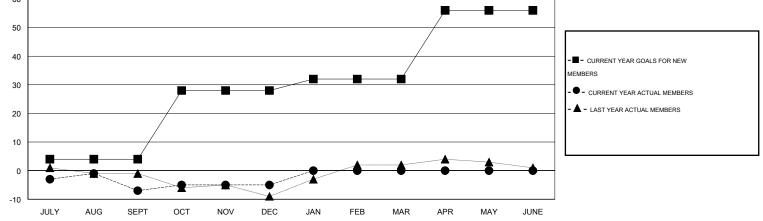

## GMT: Gary Wong

| GMT: Gary Wo  | ong                                         |           | LOCATIO          | N IDAHO          |               |                    |                                     |                    | GMT CA 1         |
|---------------|---------------------------------------------|-----------|------------------|------------------|---------------|--------------------|-------------------------------------|--------------------|------------------|
| Clubs         |                                             |           |                  |                  | Members       |                    |                                     |                    |                  |
|               | RESULTS FOR 2015-2016 RESULTS FOR 2015-2016 |           |                  |                  |               |                    |                                     |                    |                  |
| QUARTER       | NEW CLUB<br>GOAL                            | NEW CLUBS | DROPPED<br>CLUBS | NET<br>GAIN/LOSS | QUARTER       | NEW MEMBER<br>GOAL | CHARTER AND<br>NEW MEMBERS<br>ADDED | DROPPED<br>MEMBERS | NET<br>GAIN/LOSS |
| JULY/AUG/SEPT | 0                                           | 0         | 0                | 0                | JULY/AUG/SEPT | 4                  | 6                                   | 13                 | -7               |
| OCT/NOV/DEC   | 1                                           | 0         | 0                | 0                | OCT/NOV/DEC   | 24                 | 11                                  | 9                  | 2                |
| JAN/FEB/MAR   | 0                                           | 0         | 0                | 0                | JAN/FEB/MAR   | 4                  | 0                                   | 0                  | 0                |
| APR/MAY/JUNE  | 1                                           | 0         | 0                | 0                | APR/MAY/JUNE  | 24                 | 0                                   | 0                  | 0                |