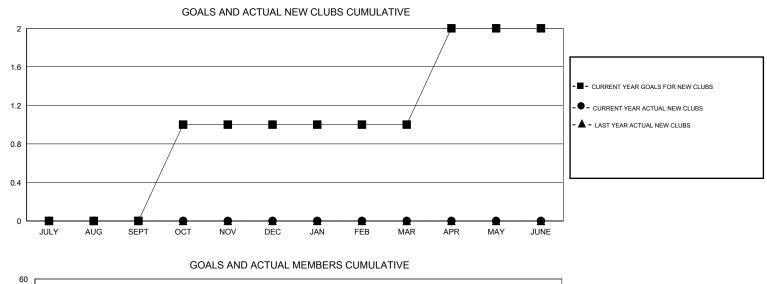

## GMT: Gary Wong

| GMT: Gary Wo  | ong                                         |           | LOCATIO          | N IDAHO          |               |                    |                                     |                    | GMT CA 1         |
|---------------|---------------------------------------------|-----------|------------------|------------------|---------------|--------------------|-------------------------------------|--------------------|------------------|
| Clubs         |                                             |           |                  |                  | Members       |                    |                                     |                    |                  |
|               | RESULTS FOR 2015-2016 RESULTS FOR 2015-2016 |           |                  |                  |               |                    |                                     |                    |                  |
| QUARTER       | NEW CLUB<br>GOAL                            | NEW CLUBS | DROPPED<br>CLUBS | NET<br>GAIN/LOSS | QUARTER       | NEW MEMBER<br>GOAL | CHARTER AND<br>NEW MEMBERS<br>ADDED | DROPPED<br>MEMBERS | NET<br>GAIN/LOSS |
| JULY/AUG/SEPT | 0                                           | 0         | 0                | 0                | JULY/AUG/SEPT | 4                  | 6                                   | 13                 | -7               |
| OCT/NOV/DEC   | 1                                           | 0         | 0                | 0                | OCT/NOV/DEC   | 24                 | 11                                  | 9                  | 2                |
| JAN/FEB/MAR   | 0                                           | 0         | 0                | 0                | JAN/FEB/MAR   | 4                  | 0                                   | 0                  | 0                |
| APR/MAY/JUNE  | 1                                           | 0         | 0                | 0                | APR/MAY/JUNE  | 24                 | 0                                   | 0                  | 0                |